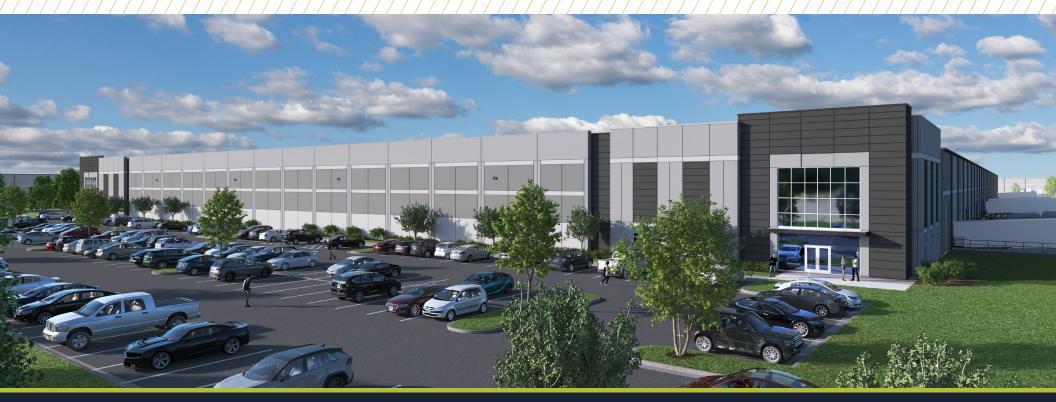

# 567,840 SF

## I-35 LOGISTICS PARK

**BUILDING I | 159TH STREET & 56 HIGHWAY, OLATHE, KS** 

## PROPERTY HIGHLIGHTS

Building Size: 567.840 SF Space Available: 567.840 SF Office Area: Build-to-Suit 39 Acres Site Area: Clear Height: 36' 76 Docks (expandable) Loading: 4 Drive-In Doors Auto Parking Spaces: 385 Trailer Parking Spaces: 174 52' x 50' Column Spacing: (52' x 60' Speed Bays) **Building Dimensions:** 1,092' x 520' Lighting: LED on Motion Sensors Slab Thickness: 7' Unreinforced Fire Protection: ESFR Sprinkler Lease Rate: \$4.00 PSF NNN Taxes: 10 Years, 50% Abatement