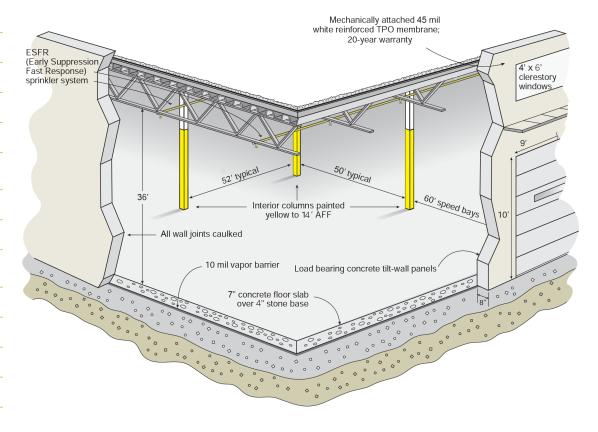

## PROPERTY HIGHLIGHTS

Building Size: 567.840 SF Space Available: 567.840 SF Office Area: Build-to-Suit 39 Acres Site Area: Clear Height: 36' 76 Docks (expandable) Loading: 4 Drive-In Doors Auto Parking Spaces: 385 Trailer Parking Spaces: 174 52' x 50' Column Spacing: (52' x 60' Speed Bays) **Building Dimensions:** 1,092' x 520' Lighting: LED on Motion Sensors Slab Thickness: 7' Unreinforced Fire Protection: ESFR Sprinkler Lease Rate: \$4.00 PSF NNN Taxes: 10 Years, 50% Abatement