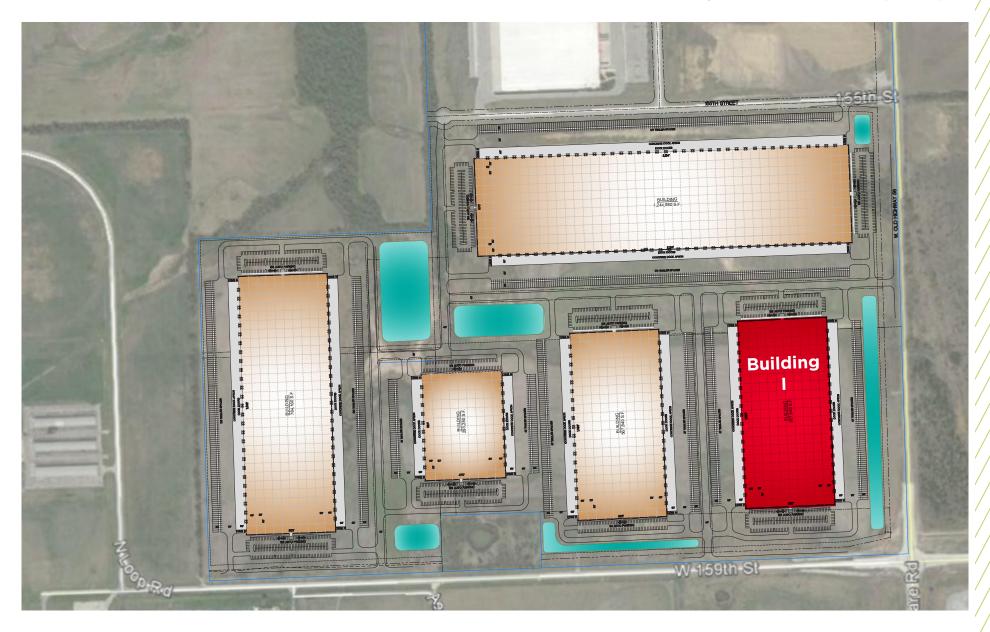

# 567,840 SF



## I-35 LOGISTICS PARK

**BUILDING I | 159TH STREET & 56 HIGHWAY, OLATHE, KS** 





## PROPERTY HIGHLIGHTS

Building Size: 567.840 SF Space Available: 567.840 SF Office Area: Build-to-Suit 39 Acres Site Area: Clear Height: 36' 76 Docks (expandable) Loading: 4 Drive-In Doors Auto Parking Spaces: 385 Trailer Parking Spaces: 174 52' x 50' Column Spacing: (52' x 60' Speed Bays) **Building Dimensions:** 1,092' x 520' Lighting: LED on Motion Sensors Slab Thickness: 7' Unreinforced Fire Protection: ESFR Sprinkler Lease Rate: \$4.00 PSF NNN Taxes: 10 Years, 50% Abatement





MASTER PLAN
567,840 SF

## LOCATION **AERIAL**



#### **CONTACT INFORMATION:**

#### **JOSEPH S. ACCURSO**

Executive Director +1 816 412 0216 joe.accurso@cushwake.com

### **ROB M. HOLLAND, CCIM**

Senior Director +1 816 412 0214 rob.holland@cushwake.com