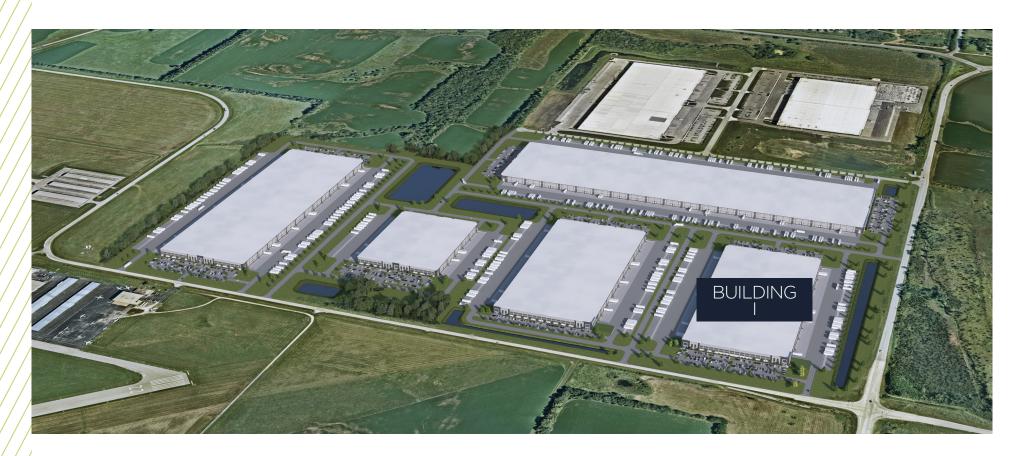

# 567,840 SF



## I-35 LOGISTICS PARK

**BUILDING I | 159TH STREET & 56 HIGHWAY, OLATHE, KS** 





## PROPERTY HIGHLIGHTS

Building Size: 567.840 SF Space Available: 567.840 SF Office Area: Build-to-Suit 39 Acres Site Area: Clear Height: 36' 76 Docks (expandable) Loading: 4 Drive-In Doors Auto Parking Spaces: 385 Trailer Parking Spaces: 174 52' x 50' Column Spacing: (52' x 60' Speed Bays) **Building Dimensions:** 1,092' x 520' Lighting: LED on Motion Sensors Slab Thickness: 7' Unreinforced Fire Protection: ESFR Sprinkler Lease Rate: \$4.00 PSF NNN Taxes: 10 Years, 50% Abatement





MASTER PLAN
567,840 SF

## LOCATION **AERIAL**



#### **CONTACT INFORMATION:**

#### **JOSEPH S. ACCURSO**

Executive Director +1 816 412 0216 joe.accurso@cushwake.com

### **ROB M. HOLLAND, CCIM**

Senior Director +1 816 412 0214 rob.holland@cushwake.com