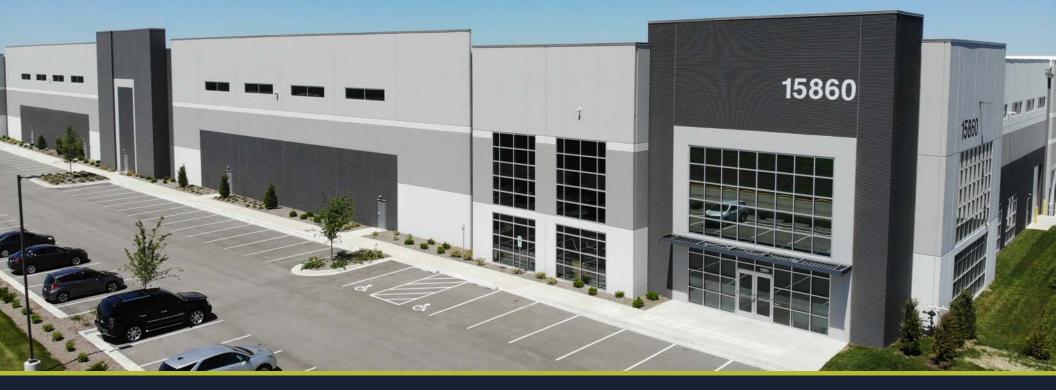

### I-35 LOGISTICS PARK BUILDING II | 15800 S. GREEN ROAD, OLATHE, KS

# PROPERTY **HIGHLIGHTS**

| Building Size:567,840 SFSpace Available:148,227 - 369,035 SFOffice Area:Build-to-SuitSite Area:30 AcresClear Height:36'Loading:20 Trive-In DoorsLoading:253Trailer Parking Spaces:16Column Spacing:54' x 50' typical with Speed bays<br>54' x 60'Building Dimensions:1.092' x 520'Lighting:LED Lights on Motion SensorsSlab Thickness:7' UnreinforcedFire Protection:ESFR SprinklerTaxes:10 Years, 50% AbatementInsurance:\$0.08                                                                                                                                                                                                                                                                                                                                                                                                                                                                                                                                                                                                                                                                                                                                                                                                                                                                                                                                                                                                                                                                                                                                                                                                                                                                                                                                                                                                                                                                                                                                                                                                                                                                      |                         |                              | Mechar<br>white reinfo                                   | nically attached 45 mil<br>rced TPO membrane; (R-19) |
|-------------------------------------------------------------------------------------------------------------------------------------------------------------------------------------------------------------------------------------------------------------------------------------------------------------------------------------------------------------------------------------------------------------------------------------------------------------------------------------------------------------------------------------------------------------------------------------------------------------------------------------------------------------------------------------------------------------------------------------------------------------------------------------------------------------------------------------------------------------------------------------------------------------------------------------------------------------------------------------------------------------------------------------------------------------------------------------------------------------------------------------------------------------------------------------------------------------------------------------------------------------------------------------------------------------------------------------------------------------------------------------------------------------------------------------------------------------------------------------------------------------------------------------------------------------------------------------------------------------------------------------------------------------------------------------------------------------------------------------------------------------------------------------------------------------------------------------------------------------------------------------------------------------------------------------------------------------------------------------------------------------------------------------------------------------------------------------------------------|-------------------------|------------------------------|----------------------------------------------------------|------------------------------------------------------|
| Office Area:Build-to-SuitSite Area:30 AcresClear Height:36'Loading:56 (Fully Equipped, Expandable)<br>2 Drive-In DoorsAuto Parking Spaces:253Trailer Parking Spaces:116Column Spacing:54' x 50' typical with Speed bays<br>54' x 60'Building Dimensions:1,092' x 520'Lighting:LED Lights on Motion SensorsSlab Thickness:7' UnreinforcedFire Protection:ESFR SprinklerTaxes:10 Years, 50% AbatementInsurance:\$0.08                                                                                                                                                                                                                                                                                                                                                                                                                                                                                                                                                                                                                                                                                                                                                                                                                                                                                                                                                                                                                                                                                                                                                                                                                                                                                                                                                                                                                                                                                                                                                                                                                                                                                   | Building Size:          | 567,840 SF                   | ESER 20                                                  | -year warranty                                       |
| Site Area:30 AcresClear Height:36'Loading:\$6 (Fully Equipped, Expandable)<br>2 Drive-In DoorsAuto Parking Spaces:253Trailer Parking Spaces:116Column Spacing:\$4' x 50' typical with Speed bays<br>54' x 60'Building Dimensions:1.092' x 520'Lighting:LED Lights on Motion SensorsSlab Thickness:7' UnreinforcedFire Protection:ESFR SprinklerTaxes:10 Years, 50% AbatementInsurance:\$0.08                                                                                                                                                                                                                                                                                                                                                                                                                                                                                                                                                                                                                                                                                                                                                                                                                                                                                                                                                                                                                                                                                                                                                                                                                                                                                                                                                                                                                                                                                                                                                                                                                                                                                                          | Space Available:        | 148,227 - 369,035 SF         | (Early Suppression<br>Fast Response)<br>sprinkler system |                                                      |
| Clear Height:36'Loading:56 (Fully Equipped, Expandable)<br>2 Drive-In DoorsAuto Parking Spaces:253Trailer Parking Spaces:116Column Spacing:54' × 50' typical with Speed bays<br>54' × 60'Building Dimensions:1,092' × 520'Lighting:LED Lights on Motion SensorsSlab Thickness:7' UnreinforcedFire Protection:ESFR SprinklerTaxes:10 Years, 50% AbatementInsurance:\$0.08                                                                                                                                                                                                                                                                                                                                                                                                                                                                                                                                                                                                                                                                                                                                                                                                                                                                                                                                                                                                                                                                                                                                                                                                                                                                                                                                                                                                                                                                                                                                                                                                                                                                                                                              | Office Area:            | Build-to-Suit                |                                                          |                                                      |
| Loading:56 (Fully Equipped, Expandable)<br>2 Drive-In DoorsAuto Parking Spaces:253Trailer Parking Spaces:116Column Spacing:54' x 50' typical with Speed bays<br>54' x 60'Building Dimensions:1,092' x 520'Lighting:LED Lights on Motion SensorsSlab Thickness:7' UnreinforcedFire Protection:ESFR SprinklerTaxes:10 Years, 50% AbatementInsurance:\$0.08                                                                                                                                                                                                                                                                                                                                                                                                                                                                                                                                                                                                                                                                                                                                                                                                                                                                                                                                                                                                                                                                                                                                                                                                                                                                                                                                                                                                                                                                                                                                                                                                                                                                                                                                              | Site Area:              | 30 Acres                     |                                                          |                                                      |
| Loading:56 (Fully Equipped, Expandable)<br>2 Drive-In DoorsAuto Parking Spaces:253Trailer Parking Spaces:116Column Spacing:54' x 50' typical with Speed bays<br>54' x 60'Building Dimensions:1,092' x 520'Lighting:LED Lights on Motion SensorsSlab Thickness:7' UnreinforcedFire Protection:ESFR SprinklerTaxes:10 Years, 50% AbatementInsurance:\$0.08                                                                                                                                                                                                                                                                                                                                                                                                                                                                                                                                                                                                                                                                                                                                                                                                                                                                                                                                                                                                                                                                                                                                                                                                                                                                                                                                                                                                                                                                                                                                                                                                                                                                                                                                              | Clear Height:           | 36'                          | 54' typical 50' typ                                      | Dicar                                                |
| Auto Parking Spaces:253Trailer Parking Spaces:116Column Spacing:54' x 50' typical with Speed bays<br>54' x 60'Building Dimensions:1,092' x 520'Lighting:LED Lights on Motion SensorsSlab Thickness:7' UnreinforcedFire Protection:ESFR SprinklerTaxes:10 Years, 50% AbatementInsurance:\$0.08                                                                                                                                                                                                                                                                                                                                                                                                                                                                                                                                                                                                                                                                                                                                                                                                                                                                                                                                                                                                                                                                                                                                                                                                                                                                                                                                                                                                                                                                                                                                                                                                                                                                                                                                                                                                         | Loading:                |                              | 36' Interior columns painted —                           |                                                      |
| Indicate Parking Spaces.Indicate advance adva | Auto Parking Spaces:    | 253                          | All wall joints caulked                                  | 7                                                    |
| Column Spacing:54' x 60'Building Dimensions:1,092' x 520'Lighting:LED Lights on Motion SensorsSlab Thickness:7' UnreinforcedFire Protection:ESFR SprinklerTaxes:10 Years, 50% AbatementInsurance:\$0.08                                                                                                                                                                                                                                                                                                                                                                                                                                                                                                                                                                                                                                                                                                                                                                                                                                                                                                                                                                                                                                                                                                                                                                                                                                                                                                                                                                                                                                                                                                                                                                                                                                                                                                                                                                                                                                                                                               | Trailer Parking Spaces: | 116                          | 10 mil vapor barrier Load bearing cor                    | ncrete tilt-wall panels                              |
| Lighting:LED Lights on Motion SensorsSlab Thickness:7' UnreinforcedFire Protection:ESFR SprinklerTaxes:10 Years, 50% AbatementInsurance:\$0.08                                                                                                                                                                                                                                                                                                                                                                                                                                                                                                                                                                                                                                                                                                                                                                                                                                                                                                                                                                                                                                                                                                                                                                                                                                                                                                                                                                                                                                                                                                                                                                                                                                                                                                                                                                                                                                                                                                                                                        | Column Spacing:         |                              | 7" concrete floor slab<br>over 4" stone base             | 000000 B                                             |
| Slab Thickness:7' UnreinforcedFire Protection:ESFR SprinklerTaxes:10 Years, 50% AbatementInsurance:\$0.08                                                                                                                                                                                                                                                                                                                                                                                                                                                                                                                                                                                                                                                                                                                                                                                                                                                                                                                                                                                                                                                                                                                                                                                                                                                                                                                                                                                                                                                                                                                                                                                                                                                                                                                                                                                                                                                                                                                                                                                             | Building Dimensions:    | 1,092' × 520'                |                                                          |                                                      |
| Fire Protection:ESFR SprinklerTaxes:10 Years, 50% AbatementInsurance:\$0.08                                                                                                                                                                                                                                                                                                                                                                                                                                                                                                                                                                                                                                                                                                                                                                                                                                                                                                                                                                                                                                                                                                                                                                                                                                                                                                                                                                                                                                                                                                                                                                                                                                                                                                                                                                                                                                                                                                                                                                                                                           | Lighting:               | LED Lights on Motion Sensors |                                                          | ° ° ° ° ° ° ° ° ° ° ° ° ° ° ° ° ° ° °                |
| Taxes:10 Years, 50% AbatementInsurance:\$0.08                                                                                                                                                                                                                                                                                                                                                                                                                                                                                                                                                                                                                                                                                                                                                                                                                                                                                                                                                                                                                                                                                                                                                                                                                                                                                                                                                                                                                                                                                                                                                                                                                                                                                                                                                                                                                                                                                                                                                                                                                                                         | Slab Thickness:         | 7' Unreinforced              |                                                          |                                                      |
| Insurance: \$0.08                                                                                                                                                                                                                                                                                                                                                                                                                                                                                                                                                                                                                                                                                                                                                                                                                                                                                                                                                                                                                                                                                                                                                                                                                                                                                                                                                                                                                                                                                                                                                                                                                                                                                                                                                                                                                                                                                                                                                                                                                                                                                     | Fire Protection:        | ESFR Sprinkler               |                                                          |                                                      |
|                                                                                                                                                                                                                                                                                                                                                                                                                                                                                                                                                                                                                                                                                                                                                                                                                                                                                                                                                                                                                                                                                                                                                                                                                                                                                                                                                                                                                                                                                                                                                                                                                                                                                                                                                                                                                                                                                                                                                                                                                                                                                                       | Taxes:                  | 10 Years, 50% Abatement      |                                                          |                                                      |
| CAM: \$0.30                                                                                                                                                                                                                                                                                                                                                                                                                                                                                                                                                                                                                                                                                                                                                                                                                                                                                                                                                                                                                                                                                                                                                                                                                                                                                                                                                                                                                                                                                                                                                                                                                                                                                                                                                                                                                                                                                                                                                                                                                                                                                           | Insurance:              | \$0.08                       |                                                          |                                                      |
|                                                                                                                                                                                                                                                                                                                                                                                                                                                                                                                                                                                                                                                                                                                                                                                                                                                                                                                                                                                                                                                                                                                                                                                                                                                                                                                                                                                                                                                                                                                                                                                                                                                                                                                                                                                                                                                                                                                                                                                                                                                                                                       | CAM:                    | \$0.30                       |                                                          |                                                      |